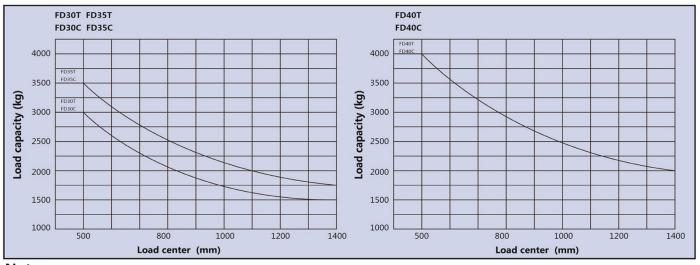

#### **Notes:**

Vertical axis represents load capacity; Horizontal axis shows load center, Load center are determined from front face of the fork. Capacity based on a 1000mm cube load configuration with the center of gravity at the true center of the cube, and standard fork. The load capacity will be reduced while the mast tilt forward or loading with long fork or lifting transformable width of goods. Getting the load capacities at the various load centers via the load curve.