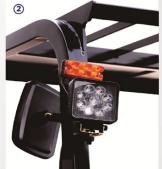

#### **Attachments:**

Side shifter, Fork positioned, Carpet boom, Fork extension, Long fork ,Flat clamp, Others.

- 1. Original Xinchai engine, high quality complaint with worldwide stage IIIA emission stanard, the powerful engine ensures SANFU forklift truck high handling performance
- 2. The standard LED lamps and warning lights make it safer, more energy efficient and create better working condition.
- 3. Ergonomics Adjustable seat: Designed according to the ergonomic principles, make the operation much comfortable and also relieves the fatigue caused by long time continuous operation.
- $\mathbf{4}_{\sim}$  New designed overhead guard protective device prevent the sudden accidents.
- 5. The full free 3-stage mast adopt German import channel with advanced welding technology, increase the stability of ascension, durability and the width of front mast view, reduce the height of the instrument stand, expand the visibility of pallet fork tip and goods. (Optional)
- 6. Bigger and non-slip step make the operating convenient and safe.
- 7. Security system: Equipped with OPS or ORS seat and brake switch to prevent incorrect operation and secure the driver and the forklifts from all sides. (Optional)
- 8. Install optional three-way catalytic device to lower the harmful emission beside of low emission engines; adopt sound-proof cotton to ease noise and high exhaust system as option to reduce dust. (Optional)
- **☑** Diesel Forklift Series (3-4 ton)
- □ LPG/Gasoline Forklift Series
- □ Electric Forklift Series