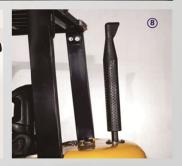

### **Options:**

Fire extinguisher, Cab, Heater unit, Rear work light, Solid tires, Fireproof silencer, Upper exhaust pipe, Tilt cylinder jacket, Rotating warning light, Pre-filtration air intake device.