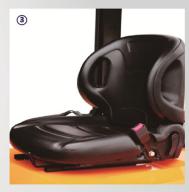

#### **Attachments:**

Side shifter, Fork positioned, Carpet boom, Fork extension, Long fork ,Flat clamp, Others.

- 1. Original Xinchai engine, high quality complaint with worldwide stage IIIA emission stanard, the powerful engine ensures SANFU forklift truck high handling performance
- 2. The standard LED lamps and warning lights make it safer, more energy efficient and create better working condition.
- 3. Ergonomics Adjustable seat: Designed according to the ergonomic principles, make the operation much comfortable and also relieves the fatigue caused by long time continuous operation.
- $\mathbf{4}_{\sim}$  New designed overhead guard protective device prevent the sudden accidents.
- 5. The full free 3-stage mast adopt German import channel with advanced welding technology, increase the stability of ascension, durability and the width of front mast view, reduce the height of the instrument stand, expand the visibility of pallet fork tip and goods. (Optional)
- 6. Bigger and non-slip step make the operating convenient and safe.
- 7. Security system: Equipped with OPS or ORS seat and brake switch to prevent incorrect operation and secure the driver and the forklifts from all sides. (Optional)
- 8. Install optional three-way catalytic device to lower the harmful emission beside of low emission engines; adopt sound-proof cotton to ease noise and high exhaust system as option to reduce dust. (Optional)
- **☑** Diesel Forklift Series (3-4 ton)
- □ LPG/Gasoline Forklift Series
- □ Electric Forklift Series