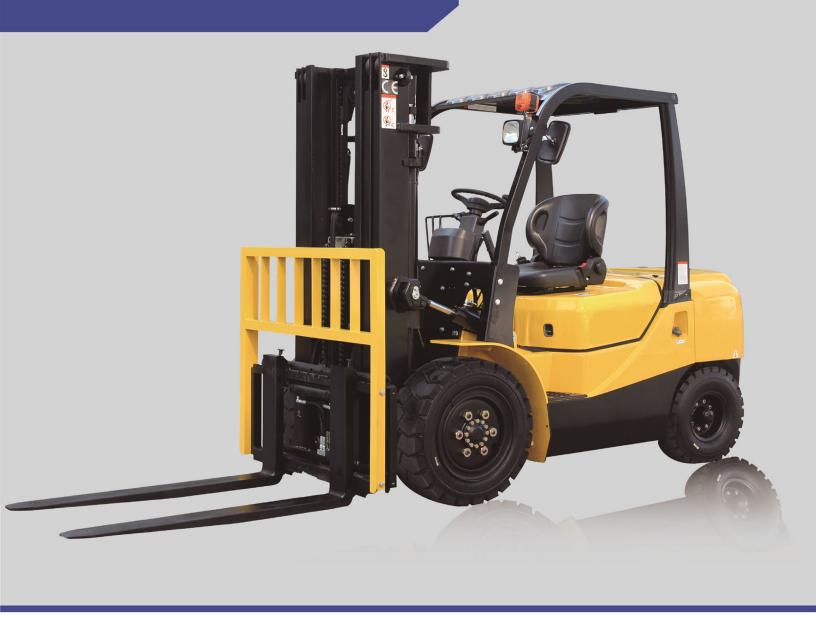

# 3-4 TON

DIESEL FORKLIFT TRUCK SERIES

|             | 1  |                                  |                                     |                  |                           |                           |                           |
|-------------|----|----------------------------------|-------------------------------------|------------------|---------------------------|---------------------------|---------------------------|
| Features    | 1  | Manufacturer                     |                                     | Power shift T/M  | FD30T                     | FD35T                     | FD40T                     |
|             | 2  | Model                            |                                     | Manual shift T/M | FD30C                     | FD351                     | FD40C                     |
|             | 3  | Load capacity                    |                                     | kg               | 3000                      | 3500                      | 4000                      |
|             | 4  | Load center                      |                                     | mm               | 500                       | 500                       | 500                       |
|             | 5  | Power unit                       |                                     |                  | Diesel                    | Diesel                    | Diesel                    |
|             | 6  | Operator type                    |                                     |                  | Driver/seat               | Driver/seat               | Driver/seat               |
|             | 7  | Tire type                        |                                     |                  | Pneumatic                 | Pneumatic                 | Pneumatic                 |
|             | 8  | Wheel                            | Front/rear                          |                  | 2/2                       | 2/2                       | 2/2                       |
|             | 9  | Max. lifting height              |                                     | mm               | 3000                      | 3000                      | 3000                      |
| Dimension   | 10 | Free lift                        |                                     | mm               | 150                       | 150                       | 150                       |
|             | 11 | Fork size                        | L*W*T                               | mm               | 1070*125*45               | 1070*125*50               | 1070*150*50               |
|             | 12 | Tilt range                       | Mast<br>forward/backward            | deg              | 6/12                      | 6/12                      | 6/12                      |
|             | 13 | Overall length(without fork)     |                                     | mm               | 2705                      | 2760                      | 2870                      |
|             | 14 | Total width                      |                                     | mm               | 1225                      | 1285                      | 1365                      |
|             | 15 | Mast height (fork lowering)      |                                     | mm               | 2075                      | 2075                      | 2150                      |
|             | 16 | Overall height fork raised       | With backrest                       | mm               | 4250                      | 4250                      | 4250                      |
|             | 17 | Height to head guard             |                                     | mm               | 2140                      | 2140                      | 2140                      |
|             | 18 | Turning raduis(outside)          |                                     | mm               | 2445                      | 2495                      | 2530                      |
|             | 19 | Front face of fork to front axle |                                     | mm               | 480                       | 485                       | 485                       |
|             | 20 | Min. right angle stacking aisle  | without load<br>length&clearence    | mm               | 2925                      | 2975                      | 2940                      |
| Performance | 21 | Speed                            | Max Travelling full/no load         | km/h             | 18/19.5                   | 18/19.5                   | 16.5/18                   |
|             | 22 |                                  | Lifting<br>full/no load             | mm/s             | 450/500                   | 450/500                   | 380/480                   |
|             | 23 |                                  | Lowering<br>full/no load            | mm/s             | 450/450                   | 450/420                   | 450/420                   |
|             | 24 | Max.drawbar pull                 | Power shift T/M<br>full/no load     | kg               | 1500/1000                 | 2200/1000                 | 2200/1000                 |
|             | 24 |                                  | Manual shift T/M<br>full/no load    | kg               | 1550/1000                 | 2200/1000                 | 2200/1000                 |
|             | 25 | Gradeability at 1.6km/h          | Power shift T/M<br>full/no load     | %                | 18/20                     | 18/20                     | 18/20                     |
|             |    |                                  | Manual shift T/M<br>full/no load    | %                | 18/20                     | 18/20                     | 18/20                     |
|             | 26 | Truck weight                     |                                     | kg               | 4380                      | 4780                      | 5050                      |
| igh         | 27 |                                  | Full load                           | kg               | 6490/890                  | 7380/900                  | 7890/1140                 |
| Weight      | 28 | Weight distribution              | front/rear<br>No load<br>front/rear | kg               | 1670/2700                 | 1820/2960                 | 1810/3240                 |
|             | 29 | Tires                            | Number                              | front/rear       | 2/2                       | 2/2                       | 2/2                       |
| Frame       |    |                                  |                                     | front axle       | 28x9-15-12PR              | 28x9-15-12PR              | 250-15-16PR               |
|             | 31 |                                  | Model                               | rear axle        | 6.50-10-10PR              | 6.50-10-10PR              | 6.50-10-10PR              |
|             | 32 | Wheelbase                        |                                     | mm               | 1700                      | 1700                      | 1800                      |
|             | 33 | Tread                            | Front/rear                          | mm               | 1000/970                  | 1060/970                  | 1120/970                  |
|             | 34 | Ground clearance                 | At lowest point(mast)               | mm               | 120                       | 120                       | 120                       |
|             |    |                                  | Frame                               | mm               | 135                       | 135                       | 135                       |
|             | 35 | Brake                            | Service brake                       |                  | Hydraulic-foot pedal      | Hydraulic-foot pedal      | Hydraulic-foot pedal      |
|             |    |                                  | Parking brake                       |                  | Mechanical-<br>hand lever | Mechanical-<br>hand lever | Mechanical-<br>hand lever |
|             | 36 | Battery                          | Voltage/capacity                    | V/AH             | 12/80                     | 12/80                     | 12/80                     |
| Engine      | 37 | Engine                           | Model                               |                  | XINCHAI C495              | XINCHAI C495              | XINCHAI C495              |
|             |    |                                  | Rated power                         | kw/rpm           | 45/2650                   | 45/2650                   | 45/2650                   |
|             |    |                                  | Rated torque                        | N.m/rpm          | 186/1800                  | 186/1800                  | 186/1800                  |
|             | "  |                                  | Number of cylinders                 |                  | 4                         | 4                         | 4                         |
|             |    |                                  | Placement                           | L                | 3.168                     | 3.168                     | 3.168                     |
|             | _  |                                  | Fuel tank capacity                  | L                | 70                        | 70                        | 70                        |
|             | 38 | Transmission                     | Speed                               | Power shift T/M  | 1-1 power shift<br>T/M    | 1-1 power shift<br>T/M    | 1-1 power shift<br>T/M    |
|             |    |                                  | forward/backward                    | Manual shift T/M | 2-2 manual shift<br>T/M   | 2-2 manual<br>shift T/M   | 2-2 manual shift<br>T/M   |
|             | 39 | Operating pressure               | Hydraulic system pressure           | kg/cm²           | 180                       | 180                       | 180                       |