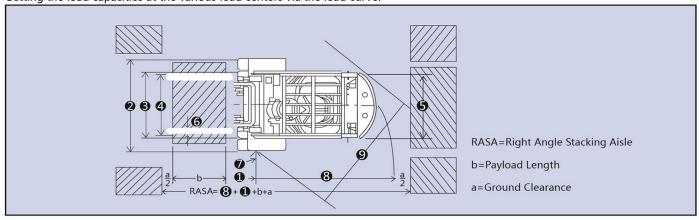

# Specifications (front single tires)

| Model                             | FD30C • FD30T | FD35C • FD35T | FD40C • FD40T |
|-----------------------------------|---------------|---------------|---------------|
|                                   | (mm)          | (mm)          | (mm)          |
| ①Front Overhang                   | 480           | 485           | 485           |
| ②Total Width                      | 1225          | 1285          | 1365          |
| ③Front Track                      | 1000          | 1060          | 1120          |
| <pre>④Front Spread(outside)</pre> | 250-1090      | 250-1190      | 250-1190      |
| ⑤Rear Track                       | 970           | 970           | 970           |
| 6Fork Width                       | 125           | 125           | 150           |
| 7Turning Radius(inside)           | 200           | 200           | 200           |
| ®Turning Radius(outside)          | 2445          | 2495          | 2530          |
| <pre></pre>                       | 2155          | 2205          | 2450          |